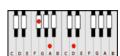

#### **GUITAR / KEYBOARD CHORDS:**

E= 022100

A = xo222o

F#m7= 242222

B = xx4442

D

D = xxo232