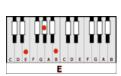

#### **GUITAR / KEYBOARD CHORDS:**

E= 022100

A = xo222o

F#m7= 242222

B = xx4442

D

D = xxo232