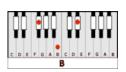

#### **GUITAR / KEYBOARD CHORDS:**

E= 022100

A = xo222o

F#m7= 242222

B = xx4442

D

D = xxo232