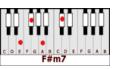

#### **GUITAR / KEYBOARD CHORDS:**

E= 022100

A = xo222o

F#m7= 242222

B = xx4442

D

D = xxo232

#### F#m7

you reached out and took my hand