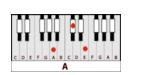

#### **GUITAR / KEYBOARD CHORDS:**

E= 022100

A = xo222o

F#m7= 242222

B = xx4442

D

D = xxo232